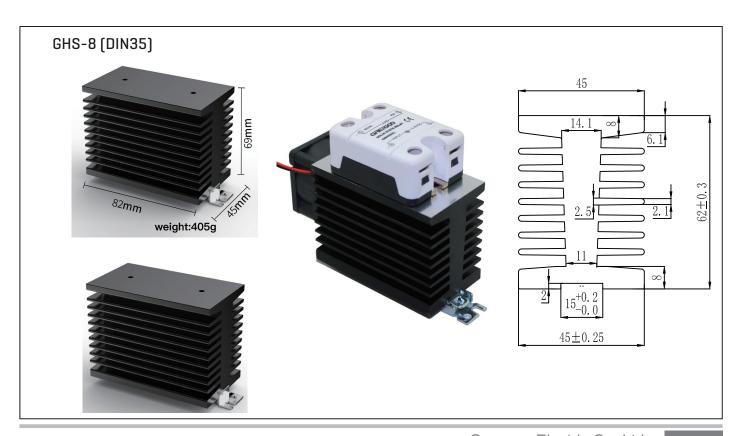

Heat sink (Radiator) Series



#### **Features**

- Use high-quality bone material, through anodic oxidation, so that the effect of aluminum alloy is better
- Optional ceiling accessories
- Optional fan attachment
- Solve customer customization
- With international standard DIN35mm bracket, it is more convenient to install

### **Ordering Options**









**GSH** Heat sink series

Product serial number

D:DIN Rail

F:Fan

- The radiator is an accessory of the solid state relay, mainly for conduction, absorption and radiating the heat of the solid state relay.
- The user selects the radiator and solid state relay according to the output current of the selected solid state relay and the environmental conditions.

### **Dimensions**





## Heat sink (Radiator) Series

# **Dimensions**