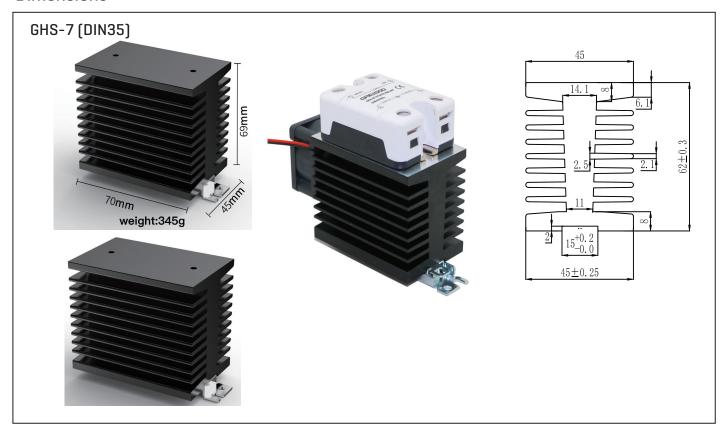

## Heat sink (Radiator) Series



#### **Features**

- Use high-quality bone material, through anodic oxidation, so that the effect of aluminum alloy is better
- Optional ceiling accessories
- Optional fan attachment
- Solve customer customization
- With international standard DIN35mm bracket, it is more convenient to install

### **Ordering Options**









**GSH** Heat sink series

Product serial number

D:DIN Rail

F:Fan

- The radiator is an accessory of the solid state relay, mainly for conduction, absorption and radiating the heat of the solid state relay.
- The user selects the radiator and solid state relay according to the output current of the selected solid state relay and the environmental conditions.

### **Dimensions**





## Heat sink (Radiator) Series

# **Dimensions**