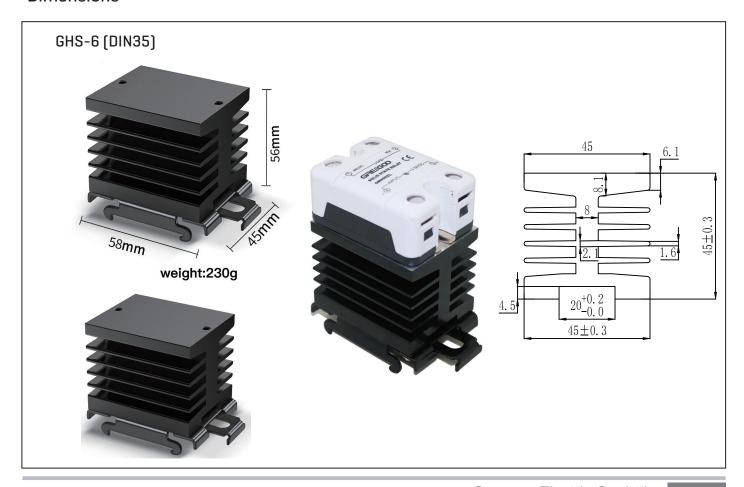

### Heat sink (Radiator) Series



#### **Features**

- Use high-quality bone material, through anodic oxidation, so that the effect of aluminum alloy is better
- Optional ceiling accessories
- Optional fan attachment
- Solve customer customization
- With international standard DIN35mm bracket, it is more convenient to install

### **Ordering Options**









**GSH** Heat sink series

Product serial number

D:DIN Rail

F:Fan

- The radiator is an accessory of the solid state relay, mainly for conduction, absorption and radiating the heat of the solid state relay.
- The user selects the radiator and solid state relay according to the output current of the selected solid state relay and the environmental conditions.

### **Dimensions**





## Heat sink (Radiator) Series

# **Dimensions**